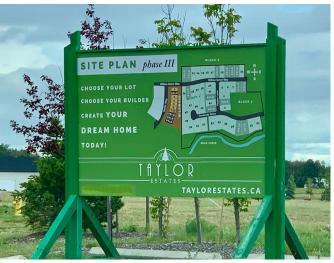

# \$265,000

0 Bedroom, 0.00 Bathroom, Land on 0.52 Acres

Taylor Estates, Rural Grande Prairie No. 1, County of, Alberta

Taylor Estates, the most sought after address in the Peace; Taylor Estates affords you all of the convenience of city living and all the comfort of country life in this well-planned community. On the Southwest edge of the city, in the County of Grande Prairie, large rural estate properties are situated on the banks of Bear Creek. Choose your lot, choose your builder, and get started on your Dream Home in Taylor Estates.

| SITE PLAN phase          | Ш                                                          |                    |
|--------------------------|------------------------------------------------------------|--------------------|
|                          | BLOCK 6                                                    |                    |
|                          | a 10 5 Willow Grove Way                                    |                    |
| Willow Grove Way         | a nos<br>a nos<br>34 a a a a a a a a a a a a a a a a a a a | _                  |
|                          | 47 46 45 SOLD 2<br>48 Creekside Drive                      |                    |
| 4010<br>410 <sup>1</sup> | 49 0105<br>0105<br>0105                                    | SOLD               |
|                          | BEAR CREEK                                                 |                    |
|                          | <b>/</b>                                                   | ₩ <mark>+</mark> E |