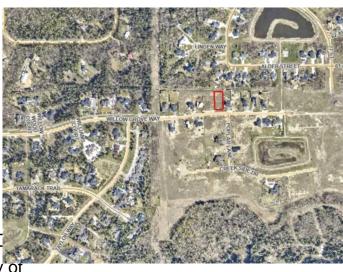

#### **Community Information**

| Address     | 7946 Willow Grove Way           |
|-------------|---------------------------------|
| Subdivision | Taylor Estates                  |
| City        | Rural Grande Prairie No. 1, 📿   |
| County      | Grande Prairie No. 1, County of |
| Province    | Alberta                         |
| Postal Code | T8W 0H3                         |