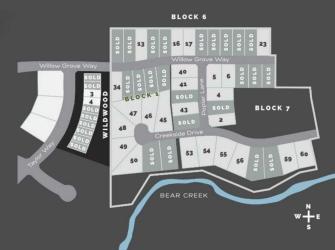

## \$250,000

0 Bedroom, 0.00 Bathroom, Land on 0.54 Acres

Taylor Estates, Rural Grande Prairie No. 1, County of, Alberta

Taylor Estates, the most sought after address in the Peace; Taylor Estates affords you all of the convenience of city living and all the comfort of country life in this well-planned community. On the Southwest edge of the city, in the County of Grande Prairie, large rural estate properties are situated on the banks of Bear Creek. Choose your lot, choose your builder, and get started on your Dream Home in Taylor Estates.

#### **Community Information**

| Address     | 7946 Willow Grove Way           |
|-------------|---------------------------------|
| Subdivision | Taylor Estates                  |
| City        | Rural Grande Prairie No. 1, 📿   |
| County      | Grande Prairie No. 1, County of |
| Province    | Alberta                         |
| Postal Code | T8W 0H3                         |