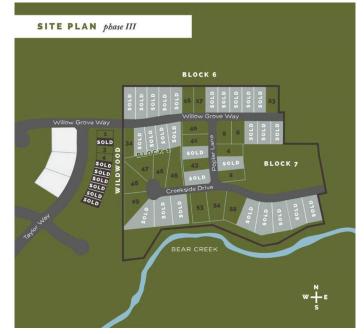

### \$250,000

0 Bedroom, 0.00 Bathroom, Land on 0.54 Acres

Taylor Estates, Rural Grande Prairie No. 1, County of, Alberta

Taylor Estates, the most sought after address in the Peace; Taylor Estates affords you all of the convenience of city living and all the comfort of country life in this well-planned community. On the Southwest edge of the city, in the County of Grande Prairie, large rural estate properties are situated on the banks of Bear Creek. Choose your lot, choose your builder, and get started on your Dream Home in Taylor Estates.