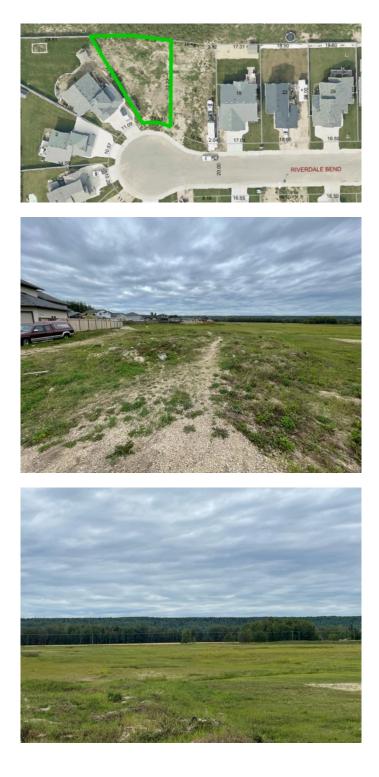

#### \$118,900

0 Bedroom, 0.00 Bathroom, Land on 0.17 Acres

NONE, Whitecourt, Alberta

Stunning Lot situated in Whitecourt's newest subdivision of Riverdale Bend. This 7449 sq. ft lot is ready for you to build your dream home! Any style of home will fit in well on this street! The possibilities are endless... bungalow, two storey, or maybe a 1.5 storey, you can get creative with this one and build your forever home! Currently you have green space behind you and the backyard space in this home is second to none! If you're looking for a lot in town with a great sized backyard, I think we have found your match! Very close to St. Joeseph's School (4-12 Catholic), Percy Baxter (6-8 Public) and St. Mary's (PRE-K -3 Catholic). The baseball diamonds and golf course are also a short drive! Do yourself a favour, and come have a peak at this great blank canvas!