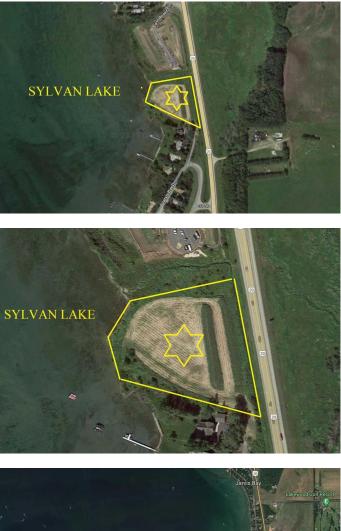

# \$2,750,000 - On Twin Rose Court, Jarvis Bay

MLS® #A2058197

#### \$2,750,000

0 Bedroom, 0.00 Bathroom, Land on 3.60 Acres

NONE, Jarvis Bay, Alberta

AMAZING OPPORTUNITY! Develop the land or build your dream lakefront home. Potential for 8 large Lakefront lots right on Sylvan Lake (with approval from Summer Village) This beautiful lot is located in the sought after neighborhood of Jarvis Bay and only minutes from the heart of Sylvan Lake and all the amenities the town has to offer. Opportunity Knocks!

## **Community Information**

| Address     | On Twin Rose Court |
|-------------|--------------------|
| Subdivision | NONE               |
| City        | Jarvis Bay         |
| County      | Red Deer County    |
| Province    | Alberta            |
| Postal Code | T4S1R8             |

## Exterior

Lot Description Creek/River/Stream/Pond, Environmental Reserve, Lake, Irregular Lot, Level, Private, See Remarks, Waterfront