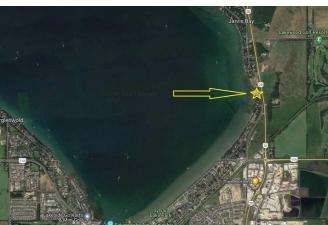

# \$2,750,000 - On Twin Rose Court, Jarvis Bay

MLS® #A2058197

#### \$2,750,000

0 Bedroom, 0.00 Bathroom, Land on 3.60 Acres

NONE, Jarvis Bay, Alberta

AMAZING OPPORTUNITY! Develop the land or build your dream lakefront home. Potential for 8 large Lakefront lots right on Sylvan Lake (with approval from Summer Village) This beautiful lot is located in the sought after neighborhood of Jarvis Bay and only minutes from the heart of Sylvan Lake and all the amenities the town has to offer. Opportunity Knocks!

## **Community Information**

| Address     | On Twin Rose Court |
|-------------|--------------------|
| Subdivision | NONE               |
| City        | Jarvis Bay         |
| County      | Red Deer County    |
| Province    | Alberta            |
| Postal Code | T4S1R8             |