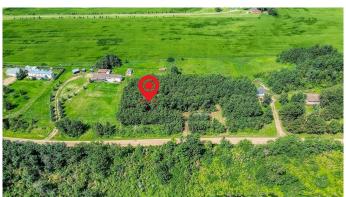

### \$74,900

0 Bedroom, 0.00 Bathroom, Land on 0.49 Acres

Ferintosh, Ferintosh, Alberta

ESCAPE the hustle and bustle to discover your piece of PARADISE at LITTLE BEAVER LAKE, just 0.6 miles from FERINTOSH and a short 20-minute drive south of CAMROSE. Nestled on 0.49 ACRES of SERENE LAKEFRONT property, this hidden GEM awaits on a QUIET PRIVATE cabin road with STUNNING VIEWS and power already in place. For the OUTDOOR enthusiast, Little Beaver Lake offers a HAVEN with a diverse array of wildlife and endless opportunities for exploration. Situated conveniently off Highway 611 on Range Road 214, this BEAUTIFULLY treed property is primed and ready for your DREAM HOME to become a reality. Whether you choose to make this TRANQUIL setting your permanent residence or an idyllic getaway, you'll find plenty to enjoy just 40 minutes from Edmonton International Airport. Activities abound, from hiking and birdwatching to leisurely electric motor boating, canoeing, paddle boating, and kayaking. Don't miss the BREATHTAKING SUNSETS that paint the sky over Little Beaver Lake each evening. While the lake is known for its TRANQUILITY and RECREATIONAL CHARM, please note that it is a non-fishing lake with no water or septic currently available, on the property. Experience the RELAXATION and PEACE that await you at Little Beaver Lake. Schedule a visit today and envision the possibility for yourself in this truly remarkable setting. Your lakeside retreat is ready – don't miss out on this EXTRAORDINARY