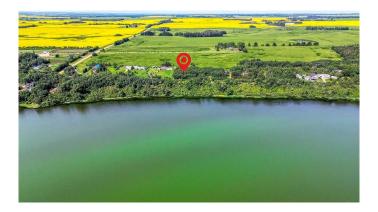

### \$74,900

0 Bedroom, 0.00 Bathroom, Land on 0.49 Acres

Ferintosh, Ferintosh, Alberta

ESCAPE the hustle and bustle to discover your piece of PARADISE at LITTLE BEAVER LAKE, just 0.6 miles from FERINTOSH and a short 20-minute drive south of CAMROSE. Nestled on 0.49 ACRES of SERENE LAKEFRONT property, this hidden GEM awaits on a QUIET PRIVATE cabin road with STUNNING VIEWS and power already in place. For the OUTDOOR enthusiast, Little Beaver Lake offers a HAVEN with a diverse array of wildlife and endless opportunities for exploration. Situated conveniently off Highway 611 on Range Road 214, this BEAUTIFULLY treed property is primed and ready for your DREAM HOME to become a reality. Whether you choose to make this TRANQUIL setting your permanent residence or an idyllic getaway, you'll find plenty to enjoy just 40 minutes from Edmonton International Airport. Activities abound, from hiking and birdwatching to leisurely electric motor boating, canoeing, paddle boating, and kayaking. Don't miss the BREATHTAKING SUNSETS that paint the sky over Little Beaver Lake each evening. While the lake is known for its TRANQUILITY and RECREATIONAL CHARM, please note that it is a non-fishing lake with no water or septic currently available, on the property. Experience the RELAXATION and PEACE that await you at Little Beaver Lake. Schedule a visit today and envision the possibility for yourself in this truly remarkable setting. Your lakeside retreat is ready – don't miss out on this EXTRAORDINARY