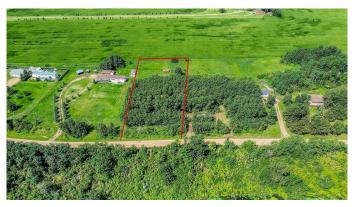

### \$74,900

0 Bedroom, 0.00 Bathroom, Land on 0.49 Acres

Ferintosh, Ferintosh, Alberta

ESCAPE the hustle and bustle to discover your piece of PARADISE at LITTLE BEAVER LAKE, just 0.6 miles from FERINTOSH and a short 20-minute drive south of CAMROSE. Nestled on 0.49 ACRES of SERENE LAKEFRONT property, this hidden GEM awaits on a QUIET PRIVATE cabin road with STUNNING VIEWS and power already in place. For the OUTDOOR enthusiast, Little Beaver Lake offers a HAVEN with a diverse array of wildlife and endless opportunities for exploration. Situated conveniently off Highway 611 on Range Road 214, this BEAUTIFULLY treed property is primed and ready for your DREAM HOME to become a reality. Whether you choose to make this TRANQUIL setting your permanent residence or an idyllic getaway, you'll find plenty to enjoy just 40 minutes from Edmonton International Airport. Activities abound, from hiking and birdwatching to leisurely electric motor boating, canoeing, paddle boating, and kayaking. Don't miss the BREATHTAKING SUNSETS that paint the sky over Little Beaver Lake each evening. While the lake is known for its TRANQUILITY and RECREATIONAL CHARM, please note that it is a non-fishing lake with no water or septic currently available, on the property. Experience the RELAXATION and PEACE that await you at Little Beaver Lake. Schedule a visit today and envision the possibility for yourself in this truly remarkable setting. Your lakeside retreat is ready – don't miss out on this EXTRAORDINARY