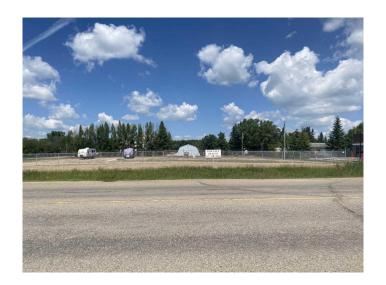

### \$795,000

0 Bedroom, 0.00 Bathroom, Land on 1.48 Acres

NONE, Wainwright, Alberta

This land is ready for development. It is 1.48 acres of fenced, commercial, land in a prime business area on the north side of Highway 14 in Wainwright. Features include road access from 4 sides and utility services to the property.