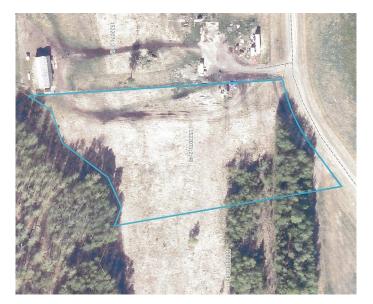

### \$68,250

0 Bedroom, 0.00 Bathroom, Land on 4.10 Acres

NONE, Rural Big Lakes County, Alberta

Swan Valley Estates, Lot 48, 4.01 Acres with municipal water, and power to the property lines. Only 3 kms off Hwy 2 & 33. Enjoy the space you're looking for a nice commuting distance, or use as a vacation property with many municipal boat launches in the area. Development restrictions are minimal in the subdivision, and already are almost 50% sold, only 5 parcels left.