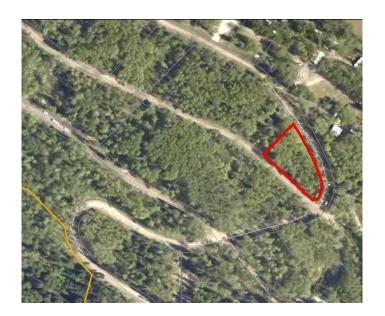

# \$162,500 - Lot 25, 692059 Rge Rd 104a Wapiti River, Rural Grande Prairie No. 1, County of

MLS® #A2064001

\$162,500

0 Bedroom, 0.00 Bathroom, Land on 0.71 Acres

NONE, Rural Grande Prairie No. 1, County of, Alberta

Breath-taking recreational lots on the Wapiti River; the only development of it's kind in the Peace Country! If you are looking for a tranquil spot to build the ultimate campsite or dream cabin; a place to get away from the hustle and bustle, this is the development for you, an ideal property for any River boater with access to neighboring boat launch. Location is stunning with mature trees, power at property lines, and well built all weather roads, private titled lots, architectural guidelines and covenants. There is common access to the sand and rock beach. Less than one hour from Grande Prairie and only 5.5 km off pavement! Developments like this are rare, and limited lots are available, call a Realtor to start your own recreation property life today!

# **Community Information**

Address Lot 25, 692059 Rge Rd 104a Wapiti River

Subdivision NONE

City Rural Grande Prairie No. 1, County of

County Grande Prairie No. 1, County of

Province Alberta
Postal Code T0H 1J0