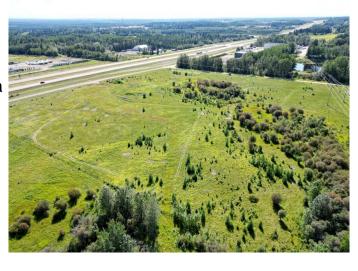

### \$475,000

0 Bedroom, 0.00 Bathroom, Land on 19.94 Acres

NONE, Rural Yellowhead County, Alberta

Prime Commercial Land for development located less than 2 kms West of the Town of Edson. Property is zoned CD (Commercial District) and has direct Highway 16 exposure! Seller will consider a Lease for equipment storage and/or camp with Yellowhead County approval.

MLS® # A2071076 Price \$475,000

Bathrooms 0.00
Acres 19.94
Type Land

Sub-Type Commercial Land

Status Active