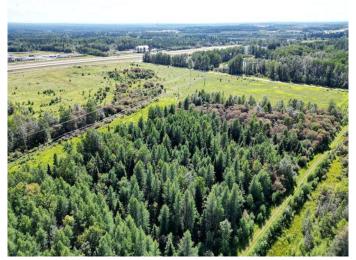

### \$475,000

0 Bedroom, 0.00 Bathroom, Land on 19.94 Acres

NONE, Rural Yellowhead County, Alberta

Prime Commercial Land for development located less than 2 kms West of the Town of Edson. Property is zoned CD (Commercial District) and has direct Highway 16 exposure! Seller will consider a Lease for equipment storage and/or camp with Yellowhead County approval.

MLS® # A2071076 Price \$475,000

Bathrooms 0.00
Acres 19.94
Type Land

Sub-Type Commercial Land

Status Active