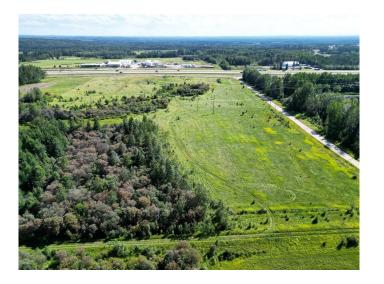

### \$475,000

0 Bedroom, 0.00 Bathroom, Land on 19.94 Acres

NONE, Rural Yellowhead County, Alberta

Prime Commercial Land for development located less than 2 kms West of the Town of Edson. Property is zoned CD (Commercial District) and has direct Highway 16 exposure! Seller will consider a Lease for equipment storage and/or camp with Yellowhead County approval.

MLS® # A2071076 Price \$475,000

Bathrooms 0.00
Acres 19.94
Type Land

Sub-Type Commercial Land

Status Active