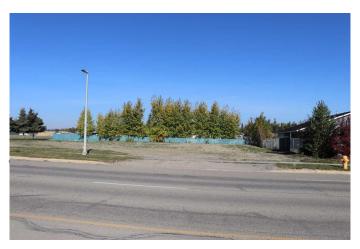

#### \$219,000

0 Bedroom, 0.00 Bathroom, Land on 0.67 Acres

NONE, Edson, Alberta

29185 sq. ft. C2 zoning lot on corner location fronting highway 16 west bound. Walmart across highway. Airport to the west. Restaurant and hotel close by. Property previous use was a motel.

#### **Exterior**

Exterior Features None

Lot Description City Lot, Cleared, Corner Lot, Level, Rectangular Lot