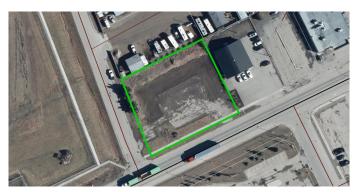

#### \$219,000

0 Bedroom, 0.00 Bathroom, Land on 0.67 Acres

NONE, Edson, Alberta

29185 sq. ft. C2 zoning lot on corner location fronting highway 16 west bound. Walmart across highway. Airport to the west. Restaurant and hotel close by. Property previous use was a motel.

#### **Exterior**

Exterior Features None

Lot Description City Lot, Cleared, Corner Lot, Level, Rectangular Lot

#### **Additional Information**

Date Listed August 14th, 2023

Days on Market 606 Zoning C2