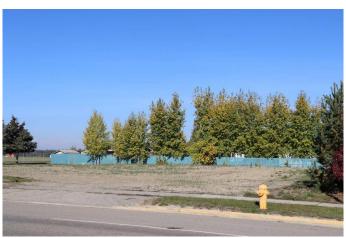

#### \$219,000

0 Bedroom, 0.00 Bathroom, Land on 0.67 Acres

NONE, Edson, Alberta

29185 sq. ft. C2 zoning lot on corner location fronting highway 16 west bound. Walmart across highway. Airport to the west. Restaurant and hotel close by. Property previous use was a motel.

#### **Exterior**

Exterior Features None

Lot Description City Lot, Cleared, Corner Lot, Level, Rectangular Lot