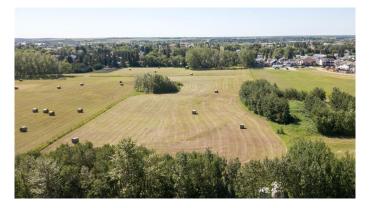

### \$300,000

0 Bedroom, 0.00 Bathroom, Land on 4.68 Acres

Emmerson, Stettler, Alberta

This is a rare opportunity! Not often will you have the chance to purchase 4.68 acres within town limits. Here, you could potentially build your dream home or develop the property into lots, with town approval. This land is currently taxed as agricultural land and seeded down to hay. It is a very flat lot with fencing and dots of brush around the perimeter.