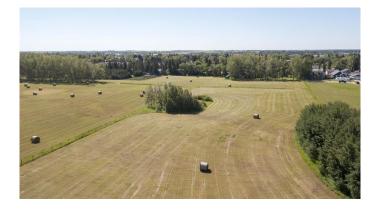

### \$300,000

0 Bedroom, 0.00 Bathroom, Land on 4.68 Acres

Emmerson, Stettler, Alberta

This is a rare opportunity! Not often will you have the chance to purchase 4.68 acres within town limits. Here, you could potentially build your dream home or develop the property into lots, with town approval. This land is currently taxed as agricultural land and seeded down to hay. It is a very flat lot with fencing and dots of brush around the perimeter.