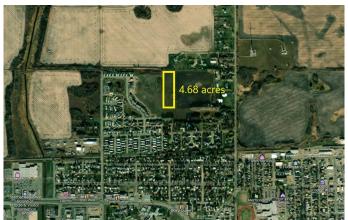

### \$300,000

0 Bedroom, 0.00 Bathroom, Land on 4.68 Acres

Emmerson, Stettler, Alberta

This is a rare opportunity! Not often will you have the chance to purchase 4.68 acres within town limits. Here, you could potentially build your dream home or develop the property into lots, with town approval. This land is currently taxed as agricultural land and seeded down to hay. It is a very flat lot with fencing and dots of brush around the perimeter.

#### **Community Information**

Address 5901 55 Avenue

Subdivision Emmerson

City Stettler

County Stettler No. 6, County of

Province Alberta
Postal Code T0C 2L2