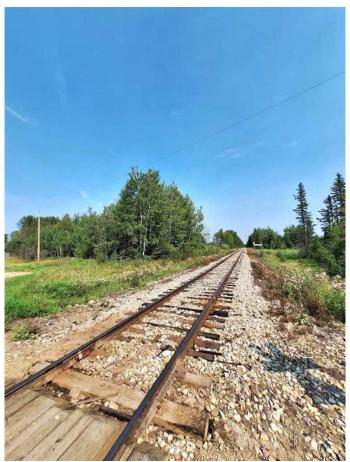

## \$750,000

0 Bedroom, 0.00 Bathroom, Land on 135.91 Acres

NONE, Lac La Biche County, Alberta

Location! Location! Location! Looking for an Investment Opportunity? Just off busy Hwy 55 has great potential for commercial or industrial development with 1/2 a mile of railway frontage. Power and Natural Gas are at the property line. Located near the Lac La Biche Sentential Industrial Park and the Deer Meadows Mobile Home Park. Have a Vision? Here's your Chance to Diversify!