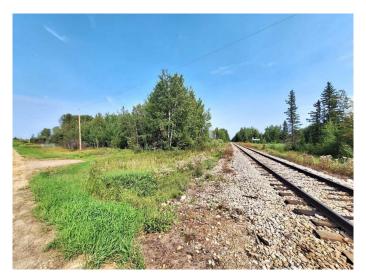

## \$750,000

0 Bedroom, 0.00 Bathroom, Land on 135.91 Acres

NONE, Lac La Biche County, Alberta

Location! Location! Location! Looking for an Investment Opportunity? Just off busy Hwy 55 has great potential for commercial or industrial development with 1/2 a mile of railway frontage. Power and Natural Gas are at the property line. Located near the Lac La Biche Sentential Industrial Park and the Deer Meadows Mobile Home Park. Have a Vision? Here's your Chance to Diversify!