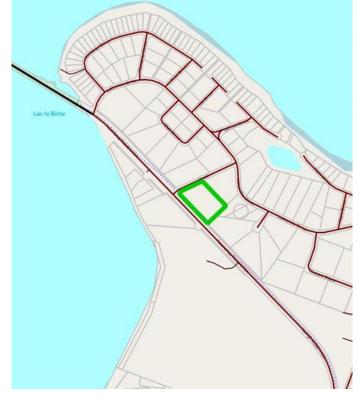

### \$299,999

0 Bedroom, 0.00 Bathroom, Land on 5.54 Acres

NONE, Lac La Biche County, Alberta

Lakeview Estates 5.54 acre fully serviced lot. This is a rare property being one of the largest serviced properties in Lakeview estates.

Across from the Lac La Biche Golf Club . 5 minutes from lac La Biche schools and shopping and one minute from the Lake.

Walking trails and boat launch close by as well as back country lake, quadding and hunting grounds minutes from your front door. Sale price is subject to GST .