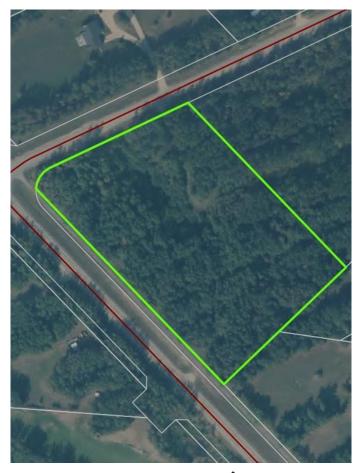

### \$299,999

0 Bedroom, 0.00 Bathroom, Land on 5.54 Acres

NONE, Lac La Biche County, Alberta

Lakeview Estates 5.54 acre fully serviced lot. This is a rare property being one of the largest serviced properties in Lakeview estates.

Across from the Lac La Biche Golf Club . 5 minutes from lac La Biche schools and shopping and one minute from the Lake.

Walking trails and boat launch close by as well as back country lake, quadding and hunting grounds minutes from your front door. Sale price is subject to GST .