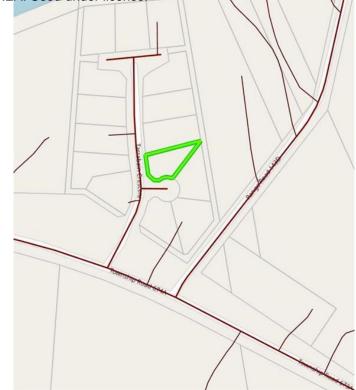

### \$79,999

0 Bedroom, 0.00 Bathroom, Land on 0.41 Acres

NONE, Lac La Biche County, Alberta

Back lot mission beach. cleared lot and ready for your home away from home. All paved roads lead to this affordable backlot at glorious Mission Beach. Lac La Biche lake is rated as one of the best walleye fishing lakes in Alberta. Ten minutes from town and a minute to the lake. Sale price is subject to GST