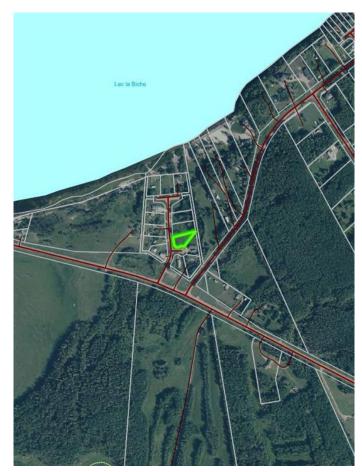

### \$79,999

0 Bedroom, 0.00 Bathroom, Land on 0.41 Acres

NONE, Lac La Biche County, Alberta

Back lot mission beach. cleared lot and ready for your home away from home. All paved roads lead to this affordable backlot at glorious Mission Beach. Lac La Biche lake is rated as one of the best walleye fishing lakes in Alberta. Ten minutes from town and a minute to the lake. Sale price is subject to GST