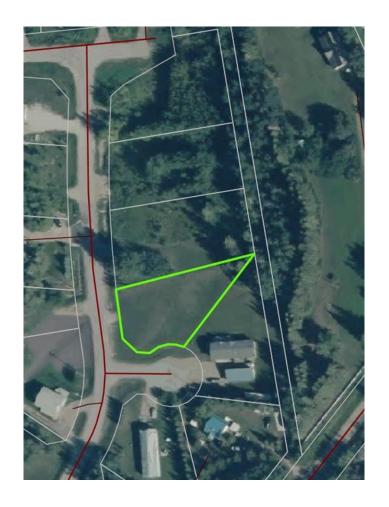

### \$79,999

0 Bedroom, 0.00 Bathroom, Land on 0.41 Acres

NONE, Lac La Biche County, Alberta

Back lot mission beach. cleared lot and ready for your home away from home. All paved roads lead to this affordable backlot at glorious Mission Beach. Lac La Biche lake is rated as one of the best walleye fishing lakes in Alberta. Ten minutes from town and a minute to the lake. Sale price is subject to GST