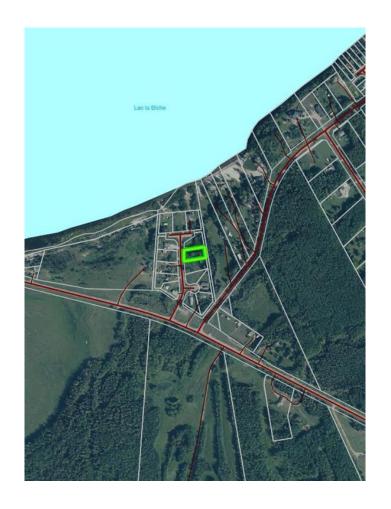

#### \$79,999

0 Bedroom, 0.00 Bathroom, Land on 0.50 Acres

NONE, Lac La Biche County, Alberta

Back lot mission beach. cleared lot and ready for your home away from home. All paved roads lead to this affordable backlot at glorious Mission Beach. Lac La Biche lake is rated as one of the best walleye fishing lakes in Alberta. Ten minutes from town and a minute to the lake. Sale price is subject to GST

### **Community Information**

Address 67405,113 Mission Rd

Subdivision NONE

City Lac La Biche County

County Lac La Biche County

Province Alberta
Postal Code T0A 2C2