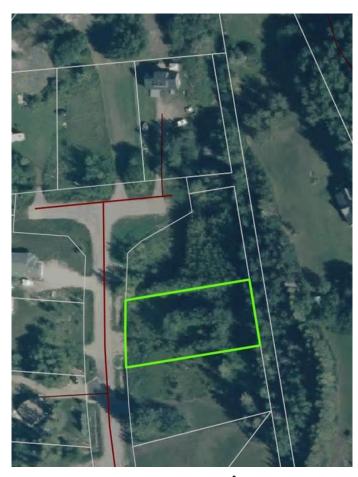

#### \$79,999

0 Bedroom, 0.00 Bathroom, Land on 0.50 Acres

NONE, Lac La Biche County, Alberta

Back lot mission beach. cleared lot and ready for your home away from home. All paved roads lead to this affordable backlot at glorious Mission Beach. Lac La Biche lake is rated as one of the best walleye fishing lakes in Alberta. Ten minutes from town and a minute to the lake. Sale price is subject to GST

### **Community Information**

Address 67405,113 Mission Rd

Subdivision NONE

City Lac La Biche County

County Lac La Biche County

Province Alberta
Postal Code T0A 2C2