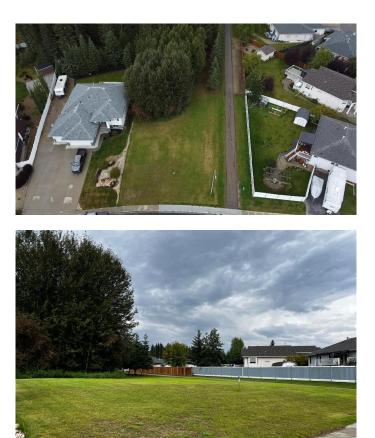

#### \$185,000

0 Bedroom, 0.00 Bathroom, Land on 0.07 Acres

NONE, Edson, Alberta

Build your dream home on this beautiful, spacious lot in Wilshire Estates. This lot is the last lot available in the sub division. Lot is backing onto green belt. Architectural controls are in place. All services to property line.

#### Exterior

Lot Description Backs on to Park/Green Space, Lawn, Many Trees