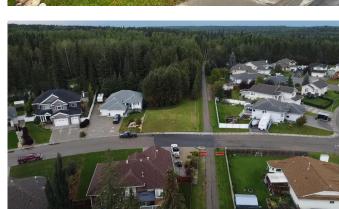

#### \$185,000

0 Bedroom, 0.00 Bathroom, Land on 0.07 Acres

NONE, Edson, Alberta

Build your dream home on this beautiful, spacious lot in Wilshire Estates. This lot is the last lot available in the sub division. Lot is backing onto green belt. Architectural controls are in place. All services to property line.

#### Exterior

Lot Description Backs on to Park/Green Space, Lawn, Many Trees