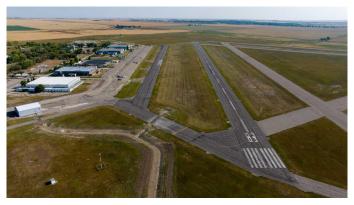

### \$65,000

0 Bedroom, 0.00 Bathroom, Land on 0.25 Acres

NONE, Claresholm, Alberta

INDUSTRIAL/COMMERCIAL/HOBBY AVIATION LOTS right next to the Airport TAXIWAY located at the CLARESHOLM AIRPORT. The Airport is serviced by a 900-METER MAIN RUNWAY (with lighting) and 900-METER CROSS-STRIP runway. 40 flights daily, currently a REGISTERED AERODOME. Over \$2 MILLION OF RECENT INVESTMENTS have been made to the airport incl: NEW ASPHALT TOPCOAT recently applied to MAIN RUNWAY, new LIGHTING, TIE-DOWN area, EMERGENCY CROSS STRIP, drainage improvements & more! All LOTS SERVICED TO THE PROPERTY LINE, and the developer would be responsible for all utility connections & construction of access to the municipal road and taxiway. The 0.25 of an ACRE lot is BIG enough to add your HANGAR or COMMERCIAL BAY as long as it has an aircraft hangar door located on the taxiway side of the structure. A restrictive covenant outlining the architectural requirements and land uses is attached to the title of the lands (see supplements). Vendor prepared to hold lot for 6 months with a \$5000 deposit while you request approval for building commitments WITH a FIRM SALE. Once POSSESSION is finalized, the developer must build within a 2-year period. PURCHASER to pave onto taxiway. The MD of Willow Creek has among the LOWEST TAX RATES IN SOUTHERN ALBERTA and property taxes are dependent upon the size of the structure and amenities. NO AIRPORT USER FEES = NO BRAINER!!

The airport is located only MINUTES from CLARESHOLM and is located conveniently an HOUR SOUTH OF CALGARY or 45 mins FROM LETHBRIDGE. LOT SIZE is 100 X 107 feet. The GST will be applicable on the Sale Price. This investment offers GREAT Value & TONS of potential for FUTURE EXPANSION. Please call your AGENT for an INFORMATION PACKAGE & see supplements for more info. \*\*\*LOT 11 is a Primary Fuel Facility Potential as it could be next to the Tie-down area\*\*\*