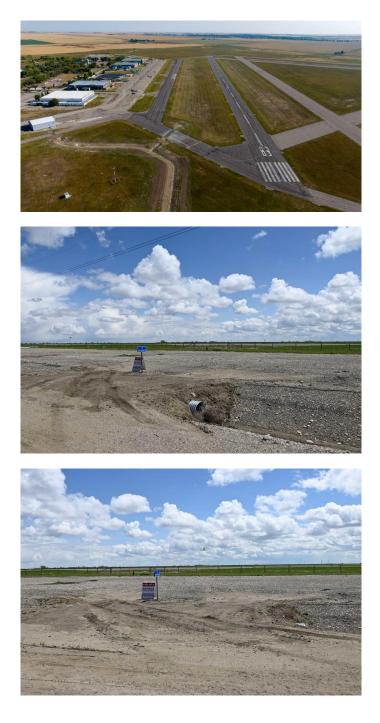

### \$65,000

0 Bedroom, 0.00 Bathroom, Land on 0.25 Acres

NONE, Claresholm, Alberta

INDUSTRIAL/COMMERCIAL/HOBBY **AVIATION LOTS right next to the Airport** TAXIWAY located at the CLARESHOLM AIRPORT. The Airport is serviced by a 900-METER MAIN RUNWAY (with lighting) and 900-METER CROSS-STRIP runway. 40 flights daily, currently a REGISTERED **AERODOME.** Over \$2 MILLION OF RECENT INVESTMENTS have been made to the airport incl: NEW ASPHALT TOPCOAT recently applied to MAIN RUNWAY, new LIGHTING, **TIE-DOWN area, EMERGENCY CROSS** STRIP, drainage improvements & more! All LOTS SERVICED TO THE PROPERTY LINE, and the developer would be responsible for all utility connections & construction of access to the municipal road and taxiway. The 0.25 of an ACRE lot is BIG enough to add your HANGAR or COMMERCIAL BAY as long as it has an aircraft hangar door located on the taxiway side of the structure. A restrictive covenant outlining the architectural requirements and land uses is attached to the title of the lands (see supplements). Vendor prepared to hold lot for 6 months with a \$5000 deposit while you request approval for building commitments WITH a FIRM SALE. Once POSSESSION is finalized, the developer must build within a 2-year period. PURCHASER to pave onto taxiway. The MD of Willow Creek has among the LOWEST TAX RATES IN SOUTHERN ALBERTA and property taxes are dependent upon the size of the structure and amenities. NO AIRPORT USER FEES = NO BRAINER!!

The airport is located only MINUTES from CLARESHOLM and is located conveniently an HOUR SOUTH OF CALGARY or 45 mins FROM LETHBRIDGE. LOT SIZE is 100 X 107 feet. The GST will be applicable on the Sale Price. This investment offers GREAT Value & TONS of potential for FUTURE EXPANSION. Please call your AGENT for an INFORMATION PACKAGE & see supplements for more info.