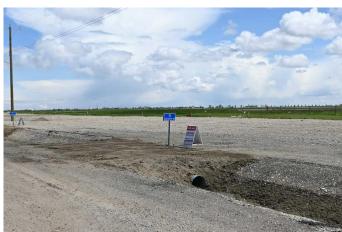

#### \$65,000

0 Bedroom, 0.00 Bathroom, Land on 0.25 Acres

NONE, Claresholm, Alberta

Check out this INDUSTRIAL/COMMERCIAL/HOBBY AVIATION LOT right next to the Airport TAXIWAY located at the CLARESHOLM AIRPORT. The Airport is serviced by a 900-meter MAIN RUNWAY (with lighting) and 900-METER CROSS-STRIP runway. Approximately 40 flights daily, currently a **REGISTERED AERODOME. Over \$2** MILLION OF RECENT INVESTMENTS have been made to the airport, including: NEW ASPHALT TOPCOAT recently applied to MAIN RUNWAY, new LIGHTING, TIE-DOWN area, EMERGENCY CROSS STRIP, drainage improvements & more! All LOTS SERVICED TO THE PROPERTY LINE, and the developer would be responsible for all utility connections & construction of access to the municipal road and taxiway. The 0.25 of an ACRE lot is BIG enough to add your HANGAR or COMMERCIAL BAY as long as it has an aircraft hangar door located on the taxiway side of the structure. A restrictive covenant outlining the architectural requirements and land uses is attached to the title of the lands (see supplements). Vendor prepared to hold lot for 6 months with a \$5000 deposit while you request approval for building commitments WITH a FIRM SALE. Once POSSESSION is finalized, the developer must build within 2 years. PURCHASER to pave onto taxiway. The MD of Willow Creek has among the LOWEST TAX RATES IN SOUTHERN ALBERTA, and property taxes are dependent

upon the size of the structure and amenities. NO AIRPORT USER FEES = NO BRAINER!! The airport is located only MINUTES from CLARESHOLM and is CONVENIENTLY located an HOUR SOUTH OF CALGARY or 45 minutes FROM LETHBRIDGE. LOT SIZE is 100 X 107 feet. The GST will be applicable on the Sale Price. This investment offers GREAT Value & TONS of potential for FUTURE EXPANSION. Please call your AGENT for an INFORMATION PACKAGE & see supplements for more info.