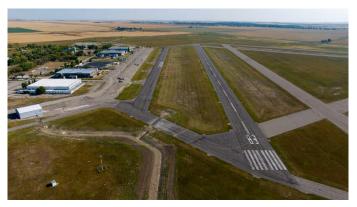

#### \$65,000

0 Bedroom, 0.00 Bathroom, Land on 0.25 Acres

NONE, Claresholm, Alberta

Check out this INDUSTRIAL/COMMERCIAL/HOBBY AVIATION LOT right next to the Airport TAXIWAY located at the CLARESHOLM AIRPORT. The Airport is serviced by a 900-meter MAIN RUNWAY (with lighting) and 900-METER CROSS-STRIP runway. Approximately 40 flights daily, currently a **REGISTERED AERODOME. Over \$2** MILLION OF RECENT INVESTMENTS have been made to the airport, including: NEW ASPHALT TOPCOAT recently applied to MAIN RUNWAY, new LIGHTING, TIE-DOWN area, EMERGENCY CROSS STRIP, drainage improvements & more! All LOTS SERVICED TO THE PROPERTY LINE, and the developer would be responsible for all utility connections & construction of access to the municipal road and taxiway. The 0.25 of an ACRE lot is BIG enough to add your HANGAR or COMMERCIAL BAY as long as it has an aircraft hangar door located on the taxiway side of the structure. A restrictive covenant outlining the architectural requirements and land uses is attached to the title of the lands (see supplements). Vendor prepared to hold lot for 6 months with a \$5000 deposit while you request approval for building commitments WITH a FIRM SALE. Once POSSESSION is finalized, the developer must build within 2 years. PURCHASER to pave onto taxiway. The MD of Willow Creek has among the LOWEST TAX RATES IN SOUTHERN ALBERTA, and property taxes are dependent

upon the size of the structure and amenities. NO AIRPORT USER FEES = NO BRAINER!! The airport is located only MINUTES from CLARESHOLM and is CONVENIENTLY located an HOUR SOUTH OF CALGARY or 45 minutes FROM LETHBRIDGE. LOT SIZE is 100 X 107 feet. The GST will be applicable on the Sale Price. This investment offers GREAT Value & TONS of potential for FUTURE EXPANSION. Please call your AGENT for an INFORMATION PACKAGE & see supplements for more info.