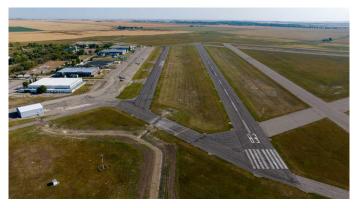

## \$65,000

0 Bedroom, 0.00 Bathroom, Land on 0.25 Acres

NONE, Claresholm, Alberta

INDUSTRIAL/COMMERCIAL/HOBBY AVIATION LOTS right next to the Airport TAXIWAY located at the CLARESHOLM AIRPORT. The Airport is serviced by a 900-METER MAIN RUNWAY (with lighting) and 900-METER CROSS-STRIP runway. 40 flights daily, currently a REGISTERED AERODOME. Over \$2 MILLION OF RECENT INVESTMENTS have been made to the airport incl: NEW ASPHALT TOPCOAT recently applied to MAIN RUNWAY, new LIGHTING, TIE-DOWN area, EMERGENCY CROSS STRIP, drainage improvements & more! All LOTS SERVICED TO THE PROPERTY LINE, and the developer would be responsible for all utility connections & construction of access to the municipal road and taxiway. The 0.25 of an ACRE lot is BIG enough to add your HANGAR or COMMERCIAL BAY as long as it has an aircraft hangar door located on the taxiway side of the structure. A restrictive covenant outlining the architectural requirements and land uses is attached to the title of the lands (see supplements). Vendor prepared to hold lot for 6 months with a \$5000 deposit while you request approval for building commitments WITH a FIRM SALE. Once POSSESSION is finalized, the developer must build within a 2-year period. PURCHASER to pave onto taxiway. The MD of Willow Creek has among the LOWEST TAX RATES IN SOUTHERN ALBERTA and property taxes are dependent upon the size of the structure and amenities. NO AIRPORT USER FEES = NO BRAINER!!

CLARESHOLM and is located conveniently an HOUR SOUTH OF CALGARY or 45 mins FROM LETHBRIDGE. LOT SIZE is 100 X 107 feet. The GST will be applicable on the Sale Price. This investment offers GREAT Value & TONS of potential for FUTURE EXPANSION. Please call your AGENT for an INFORMATION PACKAGE & see supplements for more info.