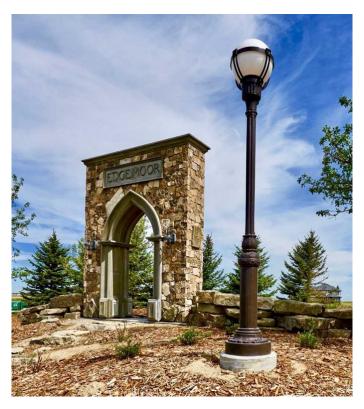

## \$275,000

0 Bedroom, 0.00 Bathroom, Land on 1.34 Acres

N/A, Rural Lethbridge County, Alberta

Edgemoor Estates at Sunrise Point is nestled above the coulees bordering the west edge of the City of Lethbridge. With unsurpassed views of the mountains and river valley, this unspoiled gem is developed into country estate lots where natural terrain and wildlife surround you. All paved roadways, street lights and most servicing have been installed to the property line. Over 1 acre lots afford a large building envelope with architectural controls to ensure the homes give a sense of space and openness with plenty of breathing space. Your "forever" home will have a sense of "classical elegance" with timeless value that comes from living in the country but close to all amenities.