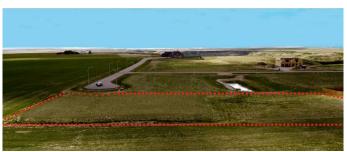

## \$275,000

0 Bedroom, 0.00 Bathroom, Land on 1.34 Acres

N/A, Rural Lethbridge County, Alberta

Edgemoor Estates at Sunrise Point is nestled above the coulees bordering the west edge of the City of Lethbridge. With unsurpassed views of the mountains and river valley, this unspoiled gem is developed into country estate lots where natural terrain and wildlife surround you. All paved roadways, street lights and most servicing have been installed to the property line. Over 1 acre lots afford a large building envelope with architectural controls to ensure the homes give a sense of space and openness with plenty of breathing space. Your "forever" home will have a sense of "classical elegance" with timeless value that comes from living in the country but close to all amenities.