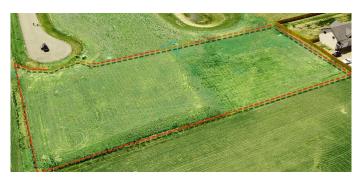

## \$275,000

0 Bedroom, 0.00 Bathroom, Land on 1.34 Acres

N/A, Rural Lethbridge County, Alberta

Edgemoor Estates at Sunrise Point is nestled above the coulees bordering the west edge of the City of Lethbridge. With unsurpassed views of the mountains and river valley, this unspoiled gem is developed into country estate lots where natural terrain and wildlife surround you. All paved roadways, street lights and most servicing have been installed to the property line. Over 1 acre lots afford a large building envelope with architectural controls to ensure the homes give a sense of space and openness with plenty of breathing space. Your "forever" home will have a sense of "classical elegance" with timeless value that comes from living in the country but close to all amenities.

### **Exterior**

Lot Description Cul-De-Sac, Rectangular Lot