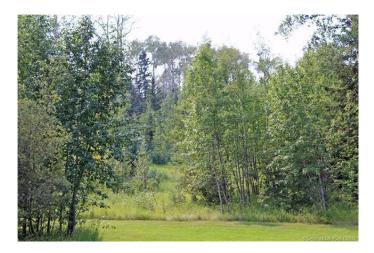

#### \$173,250

0 Bedroom, 0.00 Bathroom, Land on 3.02 Acres

Ridgeland Estates, Rural Clearwater County, Alberta

#4 Forrest Close is located in the executive subdivision of Ridgeland Hills west of Rocky Mtn. House. 3.02 acres with some trees and a large open yard site. Minutes from town with west country recreational opportunities out your back door. Acreage is zoned Country Residential with driveway cleared and power, gas and telephone to the property line. Get ready to start your build!

# Exterior

Lot Description Private, Wooded