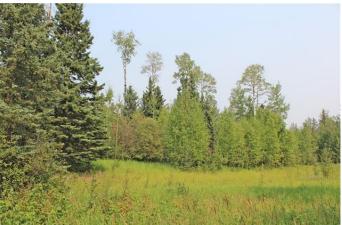

#### \$173,250

0 Bedroom, 0.00 Bathroom, Land on 3.02 Acres

Ridgeland Estates, Rural Clearwater County, Alberta

#4 Forrest Close is located in the executive subdivision of Ridgeland Hills west of Rocky Mtn. House. 3.02 acres with some trees and a large open yard site. Minutes from town with west country recreational opportunities out your back door. Acreage is zoned Country Residential with driveway cleared and power, gas and telephone to the property line. Get ready to start your build!

# Exterior

Lot Description Private, Wooded