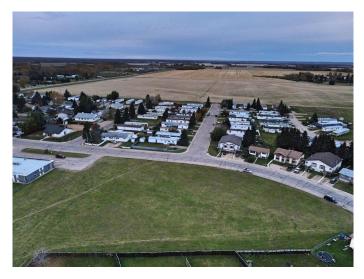

#### \$179,900

0 Bedroom, 0.00 Bathroom, Land on 1.52 Acres

NONE, High Prairie, Alberta

A 1.52 acre vacant - multi dwelling - building lot in the heart of High Prairie. In close proximity to the schools, Hospital and downtown this would be an ideal location for a residential subdivision or apartment buildings. All utilities at roadside. Call, email or text today to find out more.