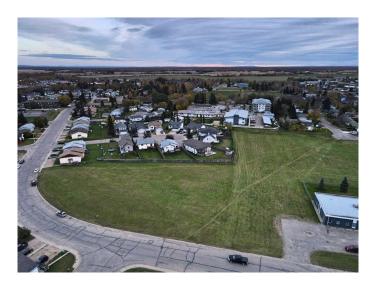

#### \$179,900

0 Bedroom, 0.00 Bathroom, Land on 1.52 Acres

NONE, High Prairie, Alberta

A 1.52 acre vacant - multi dwelling - building lot in the heart of High Prairie. In close proximity to the schools, Hospital and downtown this would be an ideal location for a residential subdivision or apartment buildings. All utilities at roadside. Call, email or text today to find out more.