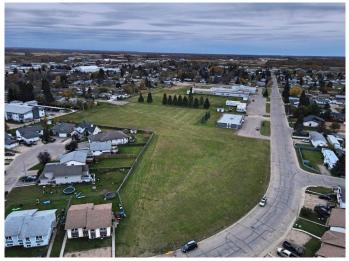

#### \$179,900

0 Bedroom, 0.00 Bathroom, Land on 1.52 Acres

NONE, High Prairie, Alberta

A 1.52 acre vacant - multi dwelling - building lot in the heart of High Prairie. In close proximity to the schools, Hospital and downtown this would be an ideal location for a residential subdivision or apartment buildings. All utilities at roadside. Call, email or text today to find out more.