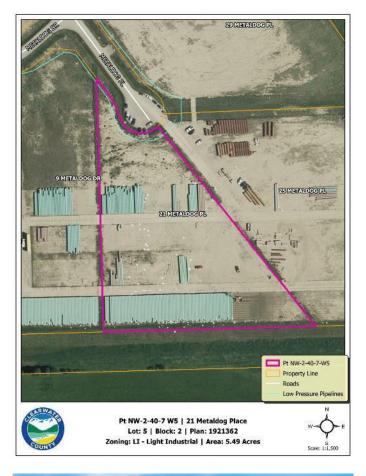

#### \$329,400

0 Bedroom, 0.00 Bathroom, Land on 5.49 Acres

Metaldog Industrial Park, Rural Clearwater County, Alberta

21 METALDOG PLACE 5.49 ACRES -Metaldog Industrial Subdivision is located minutes northeast of Rocky Mountain House on Airport Road, situated on a ban-free road, and located within a mile of Alberta's High Load Corridor. Zoned LIGHT INDUSTRIAL DISTRICT "Ll― Metaldog Industrial Subdivision is 1 of the newest industrial subdivisions within Clearwater County (has been used for a pipe laydown yard for the past couple of years). All bare lots are serviced with 3 PHASE power and natural gas to property lines, and all roads within the subdivision are paved, (Note: private well & sewer systems will need to be installed at the purchaser's expense to suit individual requirements). Firepond is located within the subdivision. Prime location to establish, and grow your business. Immediate possession is available. The general purpose of this district is to accommodate and regulate small to medium-scale industrial operations, note a security suite as part of the main building is permitted as a discretionary use (this allows for an owner/operator or staff to live onsite for security purposes, and is at the discretion of the development officer). No development timeframes. Make your mark in CENTRAL ALBERTA! Multiple lots available for sale, parcel sizes between 3.83 acres - 8.72 acres (GST is applicable)

### **Community Information**

| Address     | 21 Metaldog Place        |
|-------------|--------------------------|
| Subdivision | Metaldog Industrial Park |
| City        | Rural Clearwater County  |
| County      | Clearwater County        |
| Province    | Alberta                  |
| Postal Code | T4T 2A2                  |

# **Additional Information**

| Date Listed    | October 25th, 2023 |
|----------------|--------------------|
| Days on Market | 540                |
| Zoning         | LIGHT INDUSTRIAL   |