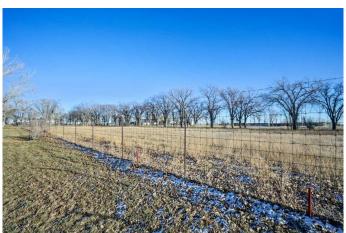

## \$200,000

0 Bedroom, 0.00 Bathroom, Land on 1.00 Acres

NONE, Rural Willow Creek No. 26, M.D. of, Alberta

This 1 ACRE INDUSTRIAL LOT is SERVICED w/NO RESTRICTIONS located at the CLARESHOLM AIRPORT!!! The lot is LEVEL, TREED, PARTIALLY FENCED on Property Line, a LOCKABLE GATE, + PARTIALLY GRAVELLED. There is NO TIME CONTRAINTS on Building a Structure on this Lot!!! As for the SERVICES: The Gas Line is through the Gate, + is Vented, Power in the Ditch, a Fire Hydrant, Sewer is on the NW Site, 3 Phase Power, Low + High Pressure Water Lines which is the Town Water, so it is Drinkable. There is Xplore Net Dish available, the Jupiter Satellite is coming in January 2024, + Fibre Optics is coming in the near future. A PERFECT LOT for your INVESTMENT OPPORTUNITY or BUSINESS!!! The Airport is serviced by a 900-meter main runway (with lighting) and 900-meter cross-strip runway that are 100' WIDE X 3100' LONG. A new asphalt topcoat will be applied to the main runway this Fall. The MD of Willow Creek has among the lowest tax rates in Southern Alberta, property taxes are dependent upon the size of the structure/amenities. The airport is located only minutes from Claresholm, also located conveniently an HOUR south of Calgary or 45 minutes from Lethbridge. This investment offers GREAT Value for the \$\$\$!!!

#### **Exterior**

Lot Description Private, Rectangular Lot, Treed