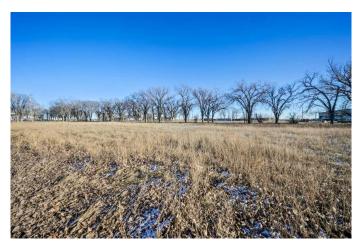

## \$200,000

0 Bedroom, 0.00 Bathroom, Land on 1.00 Acres

NONE, Rural Willow Creek No. 26, M.D. of, Alberta

This 1 ACRE INDUSTRIAL LOT is SERVICED w/NO RESTRICTIONS located at the CLARESHOLM AIRPORT!!! The lot is LEVEL, TREED, PARTIALLY FENCED on Property Line, a LOCKABLE GATE, + PARTIALLY GRAVELLED. There is NO TIME CONTRAINTS on Building a Structure on this Lot!!! As for the SERVICES: The Gas Line is through the Gate, + is Vented, Power in the Ditch, a Fire Hydrant, Sewer is on the NW Site, 3 Phase Power, Low + High Pressure Water Lines which is the Town Water, so it is Drinkable. There is Xplore Net Dish available, the Jupiter Satellite is coming in January 2024, + Fibre Optics is coming in the near future. A PERFECT LOT for your INVESTMENT OPPORTUNITY or BUSINESS!!! The Airport is serviced by a 900-meter main runway (with lighting) and 900-meter cross-strip runway that are 100' WIDE X 3100' LONG. A new asphalt topcoat will be applied to the main runway this Fall. The MD of Willow Creek has among the lowest tax rates in Southern Alberta, property taxes are dependent upon the size of the structure/amenities. The airport is located only minutes from Claresholm, also located conveniently an HOUR south of Calgary or 45 minutes from Lethbridge. This investment offers GREAT Value for the \$\$\$!!!

#### **Exterior**

Lot Description Private, Rectangular Lot, Treed