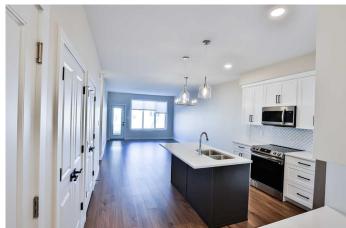

# \$384,900

1 Bedroom, 2.00 Bathroom, 912 sqft Residential on 0.25 Acres

Riverstone, Lethbridge, Alberta

Riverford Villas, by Cedar Ridge Homes, is the great new condo development in Riverstone, arguably one of the best communities in Lethbridge. Can you say luxurious BUNGALOW living?! The Crofton model features open concept living on the main level, with a wonderful primary suite, complete with walk-in closet and four-piece ensuite. Along with a beautiful kitchen, quartz countertops throughout, a two-piece bath, laundry on the main, and an attached single garage. Everything you need is on the main floor! Riverford Villas offers the luxury of established city living. The neighbourhood is designed around the concept of a village, a place where community means more than the home you live in. Riverstone has a wonderful, large park with mature trees, a fishing pond, and is located close to many other parks, walking paths, restaurants, schools, and more!

## Interior

Interior Features Kitchen Island, Open Floorplan, Pantry, Quartz Counters, Walk-In

Closet(s)

Appliances Dishwasher, Microwave, Refrigerator, Stove(s), Washer/Dryer, Window

Coverings

Heating Forced Air, Natural Gas