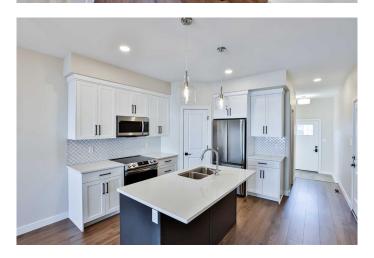

# \$384,900

1 Bedroom, 2.00 Bathroom, 912 sqft Residential on 0.25 Acres

Riverstone, Lethbridge, Alberta

Riverford Villas, by Cedar Ridge Homes, is the great new condo development in Riverstone, arguably one of the best communities in Lethbridge. Can you say luxurious BUNGALOW living?! The Crofton model features open concept living on the main level, with a wonderful primary suite, complete with walk-in closet and four-piece ensuite. Along with a beautiful kitchen, quartz countertops throughout, a two-piece bath, laundry on the main, and an attached single garage. Everything you need is on the main floor! Riverford Villas offers the luxury of established city living. The neighbourhood is designed around the concept of a village, a place where community means more than the home you live in. Riverstone has a wonderful, large park with mature trees, a fishing pond, and is located close to many other parks, walking paths, restaurants, schools, and more!

## Interior

Interior Features Kitchen Island, Open Floorplan, Pantry, Quartz Counters, Walk-In

Closet(s)

Appliances Dishwasher, Microwave, Refrigerator, Stove(s), Washer/Dryer, Window

Coverings

Heating Forced Air, Natural Gas