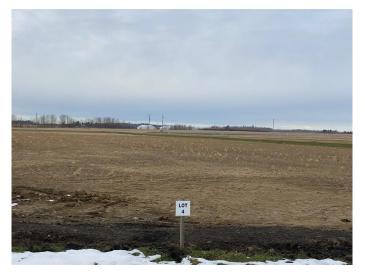

#### \$1,000,000

0 Bedroom, 0.00 Bathroom, Land on 10.00 Acres

NONE, Rural Ponoka County, Alberta

Lot 4. Own a 10 acre parcel of commercial land in the heart of Central Alberta in the County of Ponoka. Build your new business in a newly created subdivision with several large well established companies in a nice industrial area. Dirt work has been brought up to sub grade with some services to the lot line.