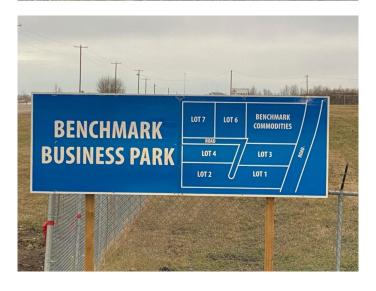

#### \$1,000,000

0 Bedroom, 0.00 Bathroom, Land on 10.00 Acres

NONE, Rural Ponoka County, Alberta

Lot 4. Own a 10 acre parcel of commercial land in the heart of Central Alberta in the County of Ponoka. Build your new business in a newly created subdivision with several large well established companies in a nice industrial area. Dirt work has been brought up to sub grade with some services to the lot line.