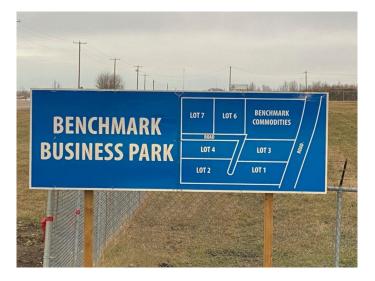

#### \$1,000,000

0 Bedroom, 0.00 Bathroom, Land on 10.00 Acres

NONE, Rural Ponoka County, Alberta

Lot 6. Own a 10 acre parcel of commercial land in the heart of Central Alberta in the County of Ponoka. Build your new business in a newly created subdivision with several large well established companies in a nice industrial area. Dirt work has been brought up to sub grade with some services to the lot line.