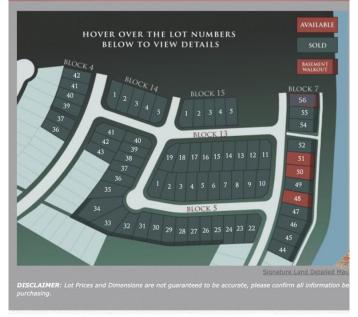

#### \$129,255

0 Bedroom, 0.00 Bathroom, Land on 0.12 Acres

Signature Falls, Grande Prairie, Alberta

Welcome home to Signature Falls! Community and family oriented lots located near a park, walking trails and schools. Build your dream home here! Plenty of lots to choose from. Call your Realtor today to find out more!

### **Community Information**

| Address     | 8626 72 Avenue  |
|-------------|-----------------|
| Subdivision | Signature Falls |
| City        | Grande Prairie  |
| County      | Grande Prairie  |
| Province    | Alberta         |
| Postal Code | T8X 0N9         |