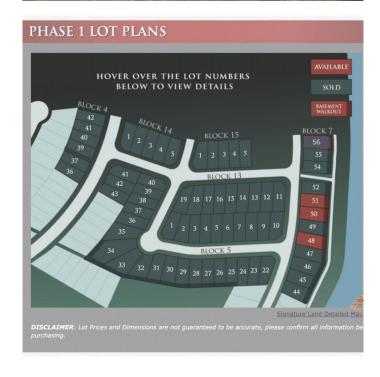

#### \$129,234

0 Bedroom, 0.00 Bathroom, Land on 0.12 Acres

Signature Falls, Grande Prairie, Alberta

Welcome home to Signature Falls! Community and family oriented lots located near a park, walking trails and schools. Build your dream home here! Plenty of lots to choose from. Call your Realtor today to find out more!

## **Essential Information**

MLS® # A2095364 Price \$129,234

Bathrooms 0.00 Acres 0.12 Type Land

Sub-Type Residential Land

Status Active

## **Community Information**

Address 8622 72 Avenue
Subdivision Signature Falls
City Grande Prairie
County Grande Prairie

Province Alberta
Postal Code T8X 0N9