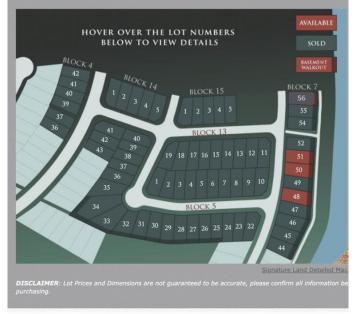

#### \$125,999

0 Bedroom, 0.00 Bathroom, Land on 0.11 Acres

Signature Falls, Grande Prairie, Alberta

Welcome home to Signature Falls! Community and family oriented lots located near a park, walking trails and schools. Build your dream home here! Plenty of lots to choose from. Call your Realtor today to find out more!

#### **Community Information**

| Address     | 8610 72 Avenue  |
|-------------|-----------------|
| Subdivision | Signature Falls |
| City        | Grande Prairie  |
| County      | Grande Prairie  |
| Province    | Alberta         |
| Postal Code | T8X 0N9         |