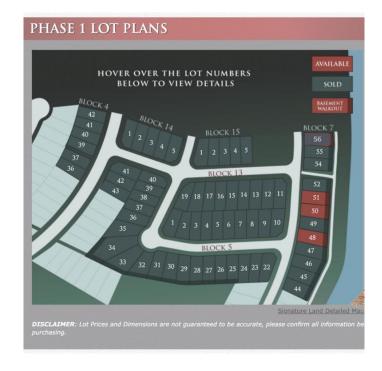

## \$127,600

0 Bedroom, 0.00 Bathroom, Land on 0.11 Acres

Signature Falls, Grande Prairie, Alberta

Welcome home to Signature Falls! Community and family oriented lots located near a park, walking trails and schools. Build your dream home here! Plenty of lots to choose from. Call your Realtor today to find out more!

# **Community Information**

Address 8566 72 Avenue
Subdivision Signature Falls
City Grande Prairie
County Grande Prairie

Province Alberta
Postal Code T8X 0N9