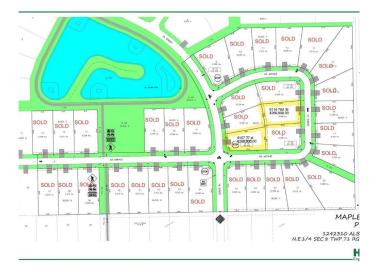

### \$269,900

0 Bedroom, 0.00 Bathroom, Land on 0.44 Acres

Maple Ridge Estates, Rural Grande Prairie No. 1, County of, Alberta

Welcome to beautiful Maple Ridge Estates. Situated minutes from the city of Grande Prairie, this premier community features 0.5 acre-2.5 acre lots on city services. Features of this amazing community include treed lots, paved walking trails, a beautiful water features, county taxes and a caring community of neighbours that are there to help and take pride in Maple Ridge. We are down to the last 12 lots before Maple Ridge is sold out. Call today to get more details on this spectacular community.

## **Community Information**

Address 6107 77 Street

Subdivision Maple Ridge Estates

City Rural Grande Prairie No. 1, County of

County Grande Prairie No. 1, County of

Province Alberta
Postal Code T8X 1L4