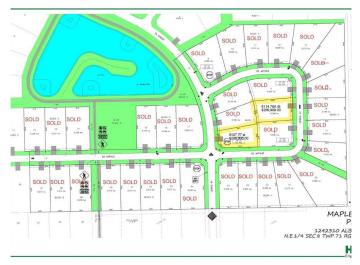

### \$269,900

0 Bedroom, 0.00 Bathroom, Land on 0.46 Acres

Maple Ridge Estates, Rural Grande Prairie No. 1, County of, Alberta

Welcome to beautiful Maple Ridge Estates. Situated minutes from the city of Grande Prairie, this premier community features 0.5 acre-2.5 acre lots on city services. Features of this amazing community include treed lots, paved walking trails, a beautiful water features, county taxes and a caring community of neighbours that are there to help and take pride in Maple Ridge. We are down to the last 12 lots before Maple Ridge is sold out. Call today to get more details on this spectacular community.

# **Community Information**

| Address     | 6114 76a Street                       |
|-------------|---------------------------------------|
| Subdivision | Maple Ridge Estates                   |
| City        | Rural Grande Prairie No. 1, County of |
| County      | Grande Prairie No. 1, County of       |