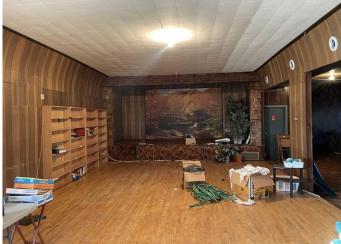

#### \$135,000

1 Bedroom, 1.00 Bathroom, 2,356 sqft Residential on 6.38 Acres

NONE, Rural Wainwright No. 61, M.D. of, Alberta

Welcome to this exceptional property nestled just north of Irma. Originally a community hall, this spacious residence sits on a sprawling 6-acre parcel of land, offering an abundance of possibilities. Boasting a rich history as a gathering place, this unique property now presents an opportunity for transformation. The expansive space offers versatile options for customization and development to suit various preferences and needs. The charm of the original community hall is complemented by the serene surroundings, providing a peaceful retreat from the hustle and bustle of city life. Whether you envision a private estate, a creative space, or a unique business venture, this property serves as a canvas for your imagination. The acreage surrounding the residence opens doors to numerous outdoor pursuits, from gardening to recreational activities, ensuring a lifestyle of tranquility and space. Located in a scenic area just north of Irma, this property combines the allure of rural living with the convenience of nearby amenities. Embrace the opportunity to create something truly special in this historic space set amidst picturesque surroundings. Book your appointment today to explore the potential that awaits within this former community hall turned residence on 6 acres of versatile land.

### Interior

| Interior Features | Vaulted Ceiling(s) |
|-------------------|--------------------|
| Appliances        | None               |
| Heating           | Forced Air         |
| Cooling           | None               |
| Basement          | None               |