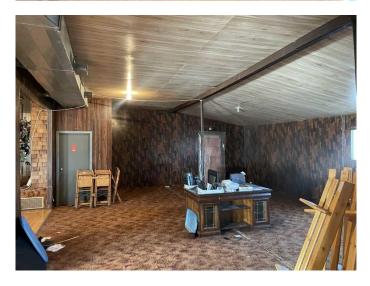

#### \$135,000

1 Bedroom, 1.00 Bathroom, 2,356 sqft Residential on 6.38 Acres

NONE, Rural Wainwright No. 61, M.D. of, Alberta

Welcome to this exceptional property nestled just north of Irma. Originally a community hall, this spacious residence sits on a sprawling 6-acre parcel of land, offering an abundance of possibilities. Boasting a rich history as a gathering place, this unique property now presents an opportunity for transformation. The expansive space offers versatile options for customization and development to suit various preferences and needs. The charm of the original community hall is complemented by the serene surroundings, providing a peaceful retreat from the hustle and bustle of city life. Whether you envision a private estate, a creative space, or a unique business venture, this property serves as a canvas for your imagination. The acreage surrounding the residence opens doors to numerous outdoor pursuits, from gardening to recreational activities, ensuring a lifestyle of tranquility and space. Located in a scenic area just north of Irma, this property combines the allure of rural living with the convenience of nearby amenities. Embrace the opportunity to create something truly special in this historic space set amidst picturesque surroundings. Book your appointment today to explore the potential that awaits within this former community hall turned residence on 6 acres of versatile land.

### Interior

| Interior Features | Vaulted Ceiling(s) |
|-------------------|--------------------|
| Appliances        | None               |
| Heating           | Forced Air         |
| Cooling           | None               |
| Basement          | None               |