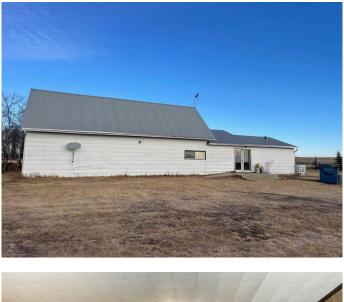

#### \$135,000

1 Bedroom, 1.00 Bathroom, 2,356 sqft Residential on 6.38 Acres

NONE, Rural Wainwright No. 61, M.D. of, Alberta

Welcome to this exceptional property nestled just north of Irma. Originally a community hall, this spacious residence sits on a sprawling 6-acre parcel of land, offering an abundance of possibilities. Boasting a rich history as a gathering place, this unique property now presents an opportunity for transformation. The expansive space offers versatile options for customization and development to suit various preferences and needs. The charm of the original community hall is complemented by the serene surroundings, providing a peaceful retreat from the hustle and bustle of city life. Whether you envision a private estate, a creative space, or a unique business venture, this property serves as a canvas for your imagination. The acreage surrounding the residence opens doors to numerous outdoor pursuits, from gardening to recreational activities, ensuring a lifestyle of tranquility and space. Located in a scenic area just north of Irma, this property combines the allure of rural living with the convenience of nearby amenities. Embrace the opportunity to create something truly special in this historic space set amidst picturesque surroundings. Book your appointment today to explore the potential that awaits within this former community hall turned residence on 6 acres of versatile land.

#### Exterior

| Exterior Features | None                                   |
|-------------------|----------------------------------------|
| Lot Description   | Back Yard, Few Trees, Front Yard, Lawn |
| Roof              | Metal                                  |
| Construction      | Wood Frame                             |
| Foundation        | Slab                                   |