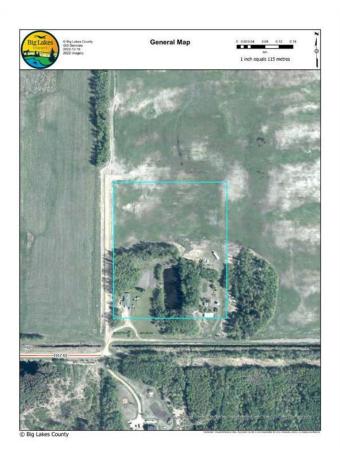

### \$129,000

0 Bedroom, 0.00 Bathroom, Land on 10.06 Acres

NONE, Enilda, Alberta

Acreage for Sale! Looking for that perfect spot to build or just recreate this secluded 10.06 acres located at the end of the road is what you have been waiting for. Fully developed with a landscaped yard and serviced with power,dugout, propane, septic system (pumpout) and an abundance of natural foliage. Natural Gas and Municipal water are close if you need more modern amenities. Come and enjoy the outdoors and peacefulness of country living!

#### **Exterior**

Lot Description Lawn, Landscaped, No Neighbours Behind, Private, Secluded

# **Community Information**

Address Township 740

Subdivision NONE City Enilda

County Big Lakes County

Province Alberta
Postal Code T0G 1E0