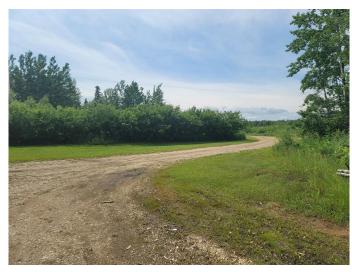

### \$129,000

0 Bedroom, 0.00 Bathroom, Land on 10.06 Acres

NONE, Enilda, Alberta

Acreage for Sale! Looking for that perfect spot to build or just recreate this secluded 10.06 acres located at the end of the road is what you have been waiting for. Fully developed with a landscaped yard and serviced with power,dugout, propane, septic system (pumpout) and an abundance of natural foliage. Natural Gas and Municipal water are close if you need more modern amenities. Come and enjoy the outdoors and peacefulness of country living!

#### **Exterior**

Lot Description Lawn, Landscaped, No Neighbours Behind, Private, Secluded