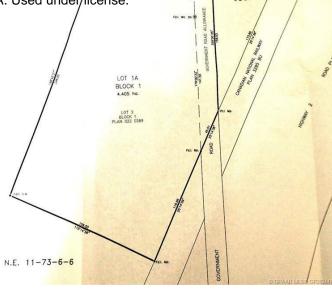

#### \$1,500,000

0 Bedroom, 0.00 Bathroom, Land on 10.88 Acres

Emerson Trail Industrial Park, Rural Grande Prairie No. 1, County of, Alberta

Huge Visibility for this vacant parcel of land zoned RM-2 (Rural Medium Industrial) in an excellent location right on the corner of Emerson Trail and Highway 2. The size is 10.88 acres and has great frontage. Services available to the edge of the property. One of the last parcels of land of this size available with such good exposure and access.

### Lot Description Corner Lot, Irregular Lot