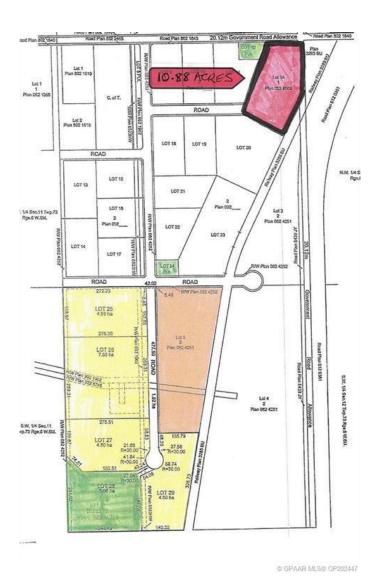

#### \$1,500,000

0 Bedroom, 0.00 Bathroom, Land on 10.88 Acres

Emerson Trail Industrial Park, Rural Grande Prairie No. 1, County of, Alberta

Huge Visibility for this vacant parcel of land zoned RM-2 (Rural Medium Industrial) in an excellent location right on the corner of Emerson Trail and Highway 2. The size is 10.88 acres and has great frontage. Services available to the edge of the property. One of the last parcels of land of this size available with such good exposure and access.

### Lot Description Corner Lot, Irregular Lot

#### **Additional Information**

| Date Listed    | December 19th, 2023 |
|----------------|---------------------|
| Days on Market | 604                 |
| Zoning         | RM-2                |