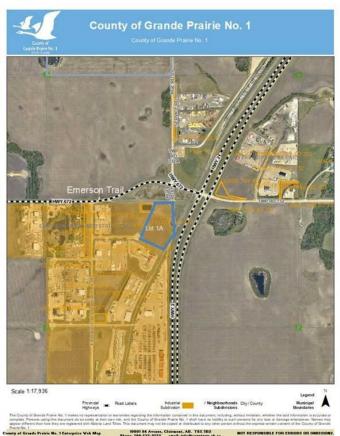

#### \$1,500,000

0 Bedroom, 0.00 Bathroom, Land on 10.88 Acres

Emerson Trail Industrial Park, Rural Grande Prairie No. 1, County of, Alberta

Huge Visibility for this vacant parcel of land zoned RM-2 (Rural Medium Industrial) in an excellent location right on the corner of Emerson Trail and Highway 2. The size is 10.88 acres and has great frontage. Services available to the edge of the property. One of the last parcels of land of this size available with such good exposure and access.

## **Community Information**

| Address     | 13 61027 Highway 672                  |
|-------------|---------------------------------------|
| Subdivision | Emerson Trail Industrial Park         |
| City        | Rural Grande Prairie No. 1, County of |
| County      | Grande Prairie No. 1, County of       |
| Province    | Alberta                               |
| Postal Code | T0H 3C0                               |