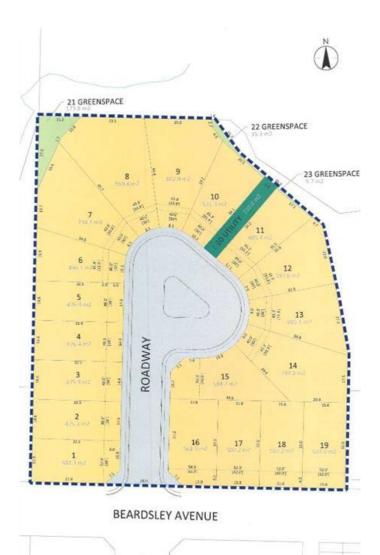

#### \$250,000

0 Bedroom, 0.00 Bathroom, Land on 0.20 Acres

Henner's Landing, Lacombe, Alberta

Lot 9 is One of a kind. Lake view, large pie lot backing onto green space. Arguably the best lots available in Lacombe to build on. Located in Lacombe's newest subdivision featuring 19 lots. Most lots feature walkout options and spectacular views of the lakes. Backing onto municipal reserves and Lacombe's famous walking trails. These types lots don't come around often and won't come again anytime soon. Possession is slated for June 1, 2025. If you are looking for that special lot to build your dream home in what will soon be the " place to live" in Lacombe here it is.

# Exterior

Lot Description Backs on to Park/Green Space, Creek/River/Stream/Pond, Cul-De-Sac, Environmental Reserve, Pie Shaped Lot, Views