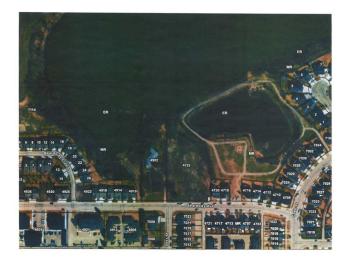

### \$169,900

0 Bedroom, 0.00 Bathroom, Land on 0.13 Acres

Henner's Landing, Lacombe, Alberta

Arguably the best lots available in Lacombe to build on. Located in Lacombe's newest subdivision featuring 19 lots. Most lots feature walkout options and spectacular views of the lakes. Backing onto municipal reserves and Lacombe's famous walking trails. These types of lots don't come around often and won't come again anytime soon. Possession is slated for June 1, 2025. If you are looking for that special lot to build your dream home in what will soon be the "place to live" in Lacombe here it is.