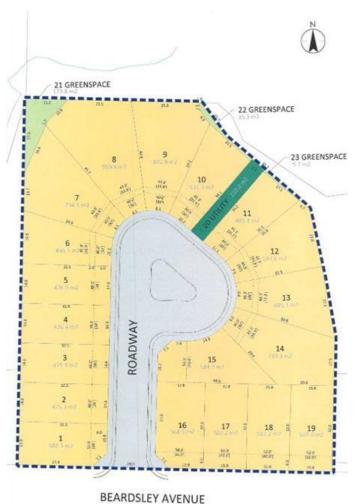

### \$169,900

0 Bedroom, 0.00 Bathroom, Land on 0.13 Acres

Henner's Landing, Lacombe, Alberta

Arguably the best lots available in Lacombe to build on. Located in Lacombe's newest subdivision featuring 19 lots. Most lots feature walkout options and spectacular views of the lakes. Backing onto municipal reserves and Lacombe's famous walking trails. These types of lots don't come around often and won't come again anytime soon. Possession is slated for June 1, 2025. If you are looking for that special lot to build your dream home in what will soon be the "place to live" in Lacombe here it is.

# **Community Information**

| Address     | 4722 Beardsley Avenue |
|-------------|-----------------------|
| Subdivision | Henner's Landing      |
| City        | Lacombe               |
| County      | Lacombe               |
| Province    | Alberta               |
| Postal Code | T4L1Y9                |