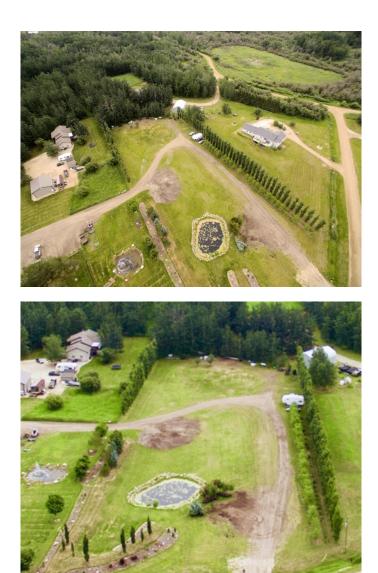

## \$215,000

0 Bedroom, 0.00 Bathroom, Land on 2.52 Acres

Sunrise Estates., Rural Grande Prairie No. 1, County of, Alberta

Beautifully landscaped 2.52 acre lot in Sunrise Estates. Only 3 minutes from town and shopping. Easy, quick access to highway 40. Just build your dream home on this lot and the rest is done for you with over 100 mature spruce and towering poplars trees planted, a driveway approach already complete, beautiful pond feature with landscaping rocks strategically placed. City water, power and natural gas are all available at the property line along with fibre optic internet being available in this subdivision. Take a drive-by, this is the lot you have been waiting for.

| County<br>Province<br>Postal Code | Grande Prairie No. 1, County of<br>Alberta<br>T8W 5B5                              |
|-----------------------------------|------------------------------------------------------------------------------------|
| Exterior                          |                                                                                    |
| Lot Description                   | Cleared, Creek/River/Stream/Pond, Lawn, Landscaped, Many Trees,<br>Open Lot, Treed |
| Additional Information            |                                                                                    |
| Date Listed                       | January 22nd, 2024                                                                 |
| Days on Market                    | 477                                                                                |
| Zoning                            | CR-5                                                                               |
| Listing Details                   |                                                                                    |