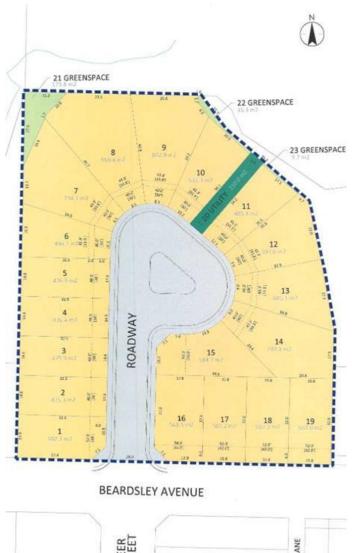

### \$180,000

0 Bedroom, 0.00 Bathroom, Land on 0.13 Acres

Henner's Landing, Lacombe, Alberta

An interesting option with this lot. The City requires the Public Utility Right away to be merged with either lot 10 or 11. This allows a significantly larger home to be built and a much more spacious yard. There will be a cost associated for choosing this option. Lot 10 is One of a kind. Lake view, large pie lot backing onto green space. Arguably the best lots available in Lacombe to build on. Located in Lacombe's newest subdivision featuring 19 lots. Most lots feature walkout options and spectacular views of the lakes. Backing onto municipal reserves and Lacombe's famous walking trails. These types lots don't come around often and won't come again anytime soon. Possession is slated for fall 2024. If you are looking for that special lot to build your dream home in what will soon be the "place to live" in Lacombe here it is.

# ve" in Lacombe here it is.

#### **Exterior**

Lot Description Creek/River/Stream/Pond, Cul-De-Sac, Environmental Reserve, Pie

Shaped Lot, Views