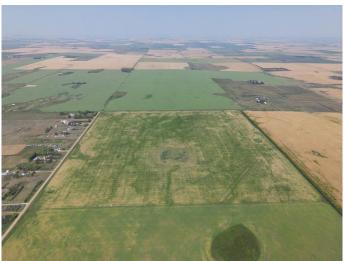

### \$2,500,000

0 Bedroom, 0.00 Bathroom, Land on 160.00 Acres

NONE, Rural Rocky View County, Alberta

Great investment opportunity! This quarter section is 1.5 miles north of Country Hills Blvd (Highway 564) and 8 minutes from Stoney Trail. Income producer that's perfect for Investors/Developers. Located near the OMNI area structure plan and East of Prairie Royal Estates. Land has alternating crops of wheat and barley.