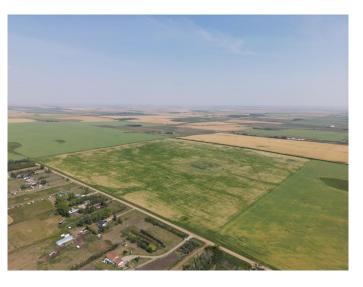

### \$2,500,000

0 Bedroom, 0.00 Bathroom, Land on 160.00 Acres

NONE, Rural Rocky View County, Alberta

Great investment opportunity! This quarter section is 1.5 miles north of Country Hills Blvd (Highway 564) and 8 minutes from Stoney Trail. Income producer that's perfect for Investors/Developers. Located near the OMNI area structure plan and East of Prairie Royal Estates. Land has alternating crops of wheat and barley.