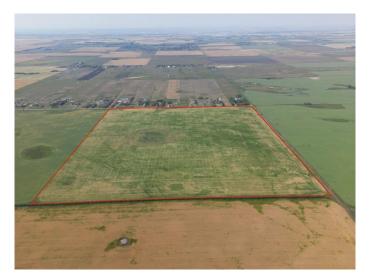

### \$2,500,000

0 Bedroom, 0.00 Bathroom, Land on 160.00 Acres

NONE, Rural Rocky View County, Alberta

Great investment opportunity! This quarter section is 1.5 miles north of Country Hills Blvd (Highway 564) and 8 minutes from Stoney Trail. Income producer that's perfect for Investors/Developers. Located near the OMNI area structure plan and East of Prairie Royal Estates. Land has alternating crops of wheat and barley.