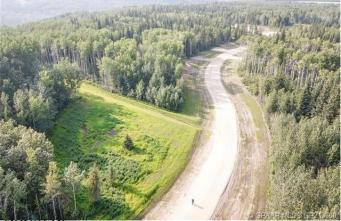

### \$349,000

0 Bedroom, 0.00 Bathroom, Land on 3.01 Acres

Two Hills, Rural Grande Prairie No. 1, County of, Alberta

THE BANKS AT SPRING CREEK!! TREED ACREAGES!! CITY WATER SERVICE!!!! 2.5 -5.5 acre lots in the new exclusive The Banks at Spring Creek subdivision, Beautifully treed, contoured lands with walkout basement potential on most....exclusive lots on the banks hold view over Spring Creek Valley. This is arguably one of the most beautiful landscapes in the Grande Prairie area less than 10 minutes from town West of the Nordic Ski Trails or just south of the correction line.....