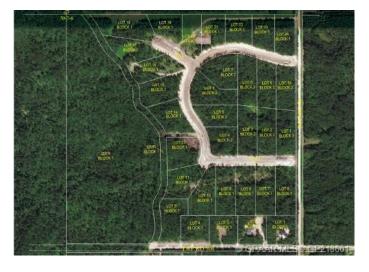

## \$349,000

0 Bedroom, 0.00 Bathroom, Land on 3.04 Acres

Two Hills, Rural Grande Prairie No. 1, County of, Alberta

THE BANKS AT SPRING CREEK!! TREED ACREAGES!!! CITY WATER SERVICE!!! 2.5 - 5.5 acre lots in the new exclusive The Banks at Spring Creek subdivision, Beautifully treed, contoured lands with walkout basement potential on most..... exclusive lots on the banks hold view over Spring Creek Valley. This is arguably one of the most beautiful landscapes in the Grande Prairie area less than 10 minutes from town West of the Nordic Ski Trails or just south of correction line......

## **Community Information**

Address 25, 704016 Range Road 70

Subdivision Two Hills

City Rural Grande Prairie No. 1, County of

County Grande Prairie No. 1, County of

Province Alberta

Postal Code T0H 3V0