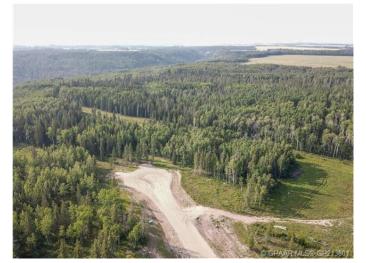

## \$349,000

0 Bedroom, 0.00 Bathroom, Land on 3.04 Acres

Two Hills, Rural Grande Prairie No. 1, County of, Alberta

THE BANKS AT SPRING CREEK!! TREED ACREAGES!!! CITY WATER SERVICE!!! 2.5 - 5.5 acre lots in the new exclusive The Banks at Spring Creek subdivision, Beautifully treed, contoured lands with walkout basement potential on most..... exclusive lots on the banks hold view over Spring Creek Valley. This is arguably one of the most beautiful landscapes in the Grande Prairie area less than 10 minutes from town West of the Nordic Ski Trails or just south of correction line......