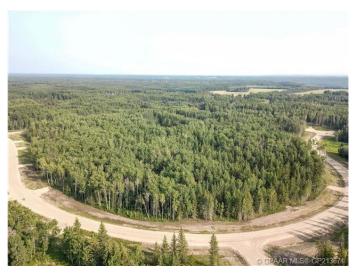

## \$339,000

0 Bedroom, 0.00 Bathroom, Land on 3.04 Acres

Two Hills, Rural Grande Prairie No. 1, County of, Alberta

THE BANKS AT SPRING CREEK!! TREED ACREAGES!!! CITY WATER SERVICE!!! 2.5 -5.5 acre lots in the new exclusive The Banks at Spring Creek subdivision, Beautifully treed, contoured lands with walkout basement potential on most..... exclusive lots on the banks hold view over Spring Creek Valley. This is arguably one of the most beautiful landscapes in the Grande Prairie area less than 10 minutes from town West of the Nordic Ski Trails or just south of correction line.....