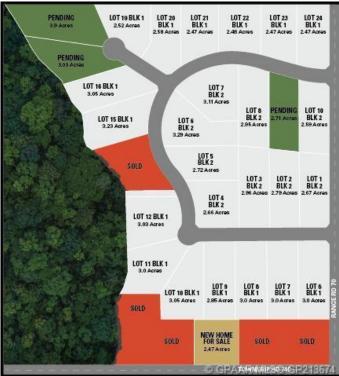

## \$339,000

0 Bedroom, 0.00 Bathroom, Land on 3.04 Acres

Two Hills, Rural Grande Prairie No. 1, County of, Alberta

THE BANKS AT SPRING CREEK!! TREED ACREAGES!!! CITY WATER SERVICE!!! 2.5 -5.5 acre lots in the new exclusive The Banks at Spring Creek subdivision, Beautifully treed, contoured lands with walkout basement potential on most..... exclusive lots on the banks hold view over Spring Creek Valley. This is arguably one of the most beautiful landscapes in the Grande Prairie area less than 10 minutes from town West of the Nordic Ski Trails or just south of correction line.....

#### **Community Information**

| Address     | 37, 704016 Range Road 70              |
|-------------|---------------------------------------|
| Subdivision | Two Hills                             |
| City        | Rural Grande Prairie No. 1, County of |
| County      | Grande Prairie No. 1, County of       |
| Province    | Alberta                               |