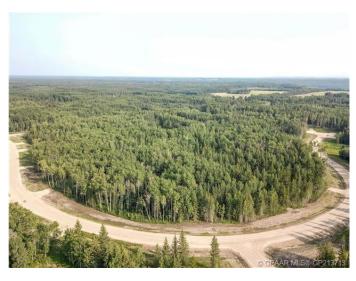

# \$259,000

0 Bedroom, 0.00 Bathroom, Land on 2.47 Acres

Two Hills, Rural Grande Prairie No. 1, County of, Alberta

THE BANKS AT SPRING CREEK - TREED ACREAGES !!! CITY WATER SERVICE!!! 2.5 - 5.5 acre lots in the new exclusive The Banks at Spring Creek subdivision, Beautifully treed, contoured lands with walkout basement potential on most..... exclusive lots on the banks hold view over Spring Creek Valley, This is arguably one of the most beautiful landscapes in the Grande Prairie area less than 10 minutes from town West of the Nordic Ski Trails or just south of correction line....