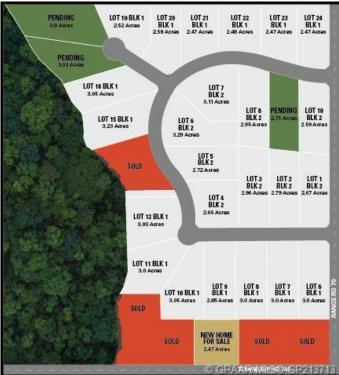

# \$259,000

0 Bedroom, 0.00 Bathroom, Land on 2.47 Acres

Two Hills, Rural Grande Prairie No. 1, County of, Alberta

THE BANKS AT SPRING CREEK - TREED ACREAGES !!! CITY WATER SERVICE!!! 2.5 - 5.5 acre lots in the new exclusive The Banks at Spring Creek subdivision, Beautifully treed, contoured lands with walkout basement potential on most..... exclusive lots on the banks hold view over Spring Creek Valley, This is arguably one of the most beautiful landscapes in the Grande Prairie area less than 10 minutes from town West of the Nordic Ski Trails or just south of correction line....

#### **Community Information**

| Address     | 57, 704016 Range Road 70              |
|-------------|---------------------------------------|
| Subdivision | Two Hills                             |
| City        | Rural Grande Prairie No. 1, County of |
| County      | Grande Prairie No. 1, County of       |
| Province    | Alberta                               |