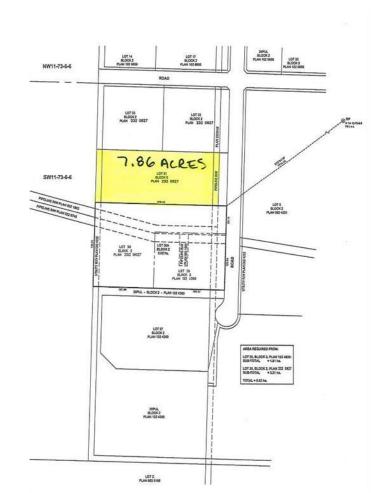

### \$864,600

0 Bedroom, 0.00 Bathroom, Land on 7.86 Acres

NONE, Sexsmith, Alberta

Excellent location! High visibility lots with a main highway on both sides. Power, gas and phone available. Paved roads and street lights. Highway frontage. No municipal water and sewer. This lot is listed for \$110,000.00 per acre.