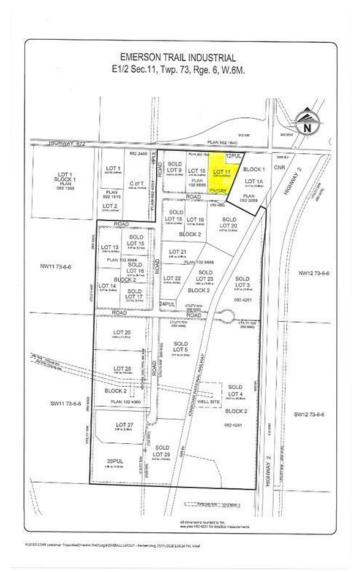

# \$726,250 - 9, 61027 Highway 672, Sexsmith

MLS® #A2101088

### \$726,250

0 Bedroom, 0.00 Bathroom, Land on 5.81 Acres

NONE, Sexsmith, Alberta

Excellent location! High visibility lots with a main highway on both sides. Power, gas and phone available. Paved roads and street lights. Highway frontage. No municipal water and sewer. This lot is listed for \$125,000.00 per acre.

#### **Essential Information**

MLS® # A2101088

Price \$726,250

Bathrooms 0.00 Acres 5.81 Type Land

Sub-Type Industrial Land

Status Active

# **Community Information**

Address 9, 61027 Highway 672

Subdivision NONE

City Sexsmith

County Grande Prairie No. 1, County of

Province Alberta
Postal Code T0H 3C0