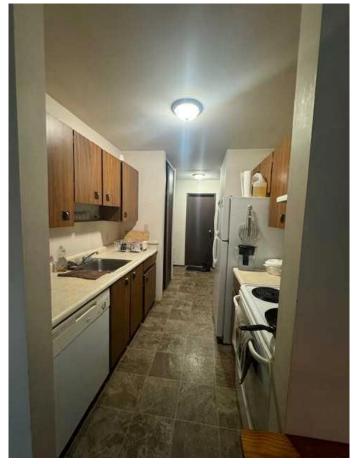

#### Interior

Interior Features Laminate Counters

Appliances Dishwasher, Electric Stove, Refrigerator

Heating Hot Water

Cooling None