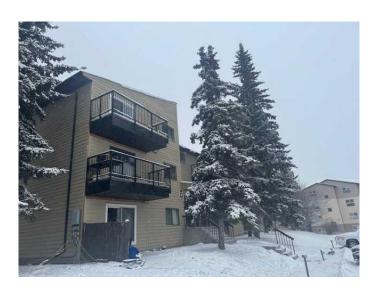

### \$68,500

2 Bedroom, 1.00 Bathroom, 753 sqft Residential on 0.00 Acres

NONE, Edson, Alberta

Comfortable and affordable Two Bedroom, one bathroom condominium located in Wellington "B" Building in West Haven area. This 3rd floor unit has a balcony approximately 6 years ago and comes with a BI Dishwasher, Stove and Fridge, 1 assigned parking space, common laundry for the building. Located within walking distance to schools and amenities.

#### **Exterior**

Exterior Features Balcony

Roof Asphalt Shingle
Construction Wood Frame